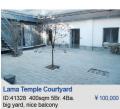

ING



Yosemite (C7) - 优山美地 ID: 04881 496sqm, 5Br. 4Ba. ¥55
 detached, beautiful garden, big balcony



ID: 05543 380sqm, 4Br. 4Ba. ¥3
 detached, big garden, value for money



¥55,000 •ID: 03195 750sqm, 5Br. 6Ba. llcony •detached, big garden, swim



¥35,000 • ID: 06586 229sqm, 4Br. 3Ba. • detached, big garden, sunroom



Rose and Ginkgo (I) - 龙湖艳澜山 ¥50,000 • ID: 21202 370sqm, 4Br. 3Ba. ¥3



River Garden Villa (I, C) - 裕京花园

ID: 08596 229sgm, 4Br. 3Ba. \$433,000 oldrached, big garden, sunroom \$433,000 oldrached, beautiful garden, value for money



Lane Bridge Villa - 长岛澜桥 ¥35,000 • ID: 20414 370sqm, 4Br chen • semi-detached, big gan



Beijing Riviera (I, D) - 香江花园 ¥33,000 • ID: 02387 310sqm, 5Br. 3Ba. ¥ or money • detached, big garden, floor heating

# COURTYARDS FOR RENT IN BEIJING









#### **APARTMENTS** 3Br. 192sqm Lido Area Upper East Side Central Park ( I - II )

138sc

| 2011                 |           | 1 20,000           | JUI.  | 10004111      | + 20,000 |
|----------------------|-----------|--------------------|-------|---------------|----------|
| 3Br. 1               | .48sqm    | ¥ 23,000           | 4Br.  | 210sqm        | ¥ 22,000 |
| 3Br. 1               | .99sqm    | ¥ 28,000           | 4Br.  | 280sqm        | ¥ 28,000 |
| 4Br. 2               | 65sqm     | ¥ 43,000           | Uppe  | r East Side   | - Binhe  |
| 4Br. 4               | 65sqm     | ¥ 90,000           | 3Br.  | 206sqm        | ¥ 25,000 |
| Centra               | I Park (Ⅲ | )                  | 5Br.  | 390sqm        | ¥ 42,000 |
| 2Br. 1               | .40sqm    | ¥ 20,000