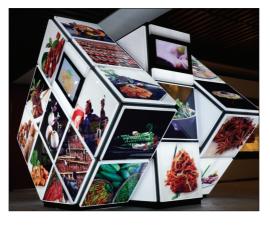

The 4,000-square-meter museum is in Pixian county in southwestern Chengdu and has high-tech facilities for visitors to learn about the history and skills behind Sichuan food.

Sichuan cuisine goes back 3,000 years and is one of the eight major traditional cuisines in China

She spent a whole afternoon testing out Dr Panda's skills with a variety of seasoning.

A highlight of the museum is learning how to make Douban,

Displays of different types of Sichuan cuisine at the museum.

understand the appearance and lifestyle of ancient Chi-

475sqm

230sqm

**Courtyards for Rent** 

¥ 30,000

ZHU XINGXIN/ CHINA DAILY

The China Sichuan Cuisine Cultural Museum beckons visitors from around the world.