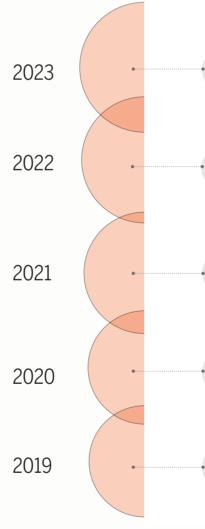

### By LIYOU liyou@chinadaily.com.cn

While other scenic places concentrate on show- Three main routes

Tea Horse Road.

merchants. Today, as one of original production and groups. regions of China.