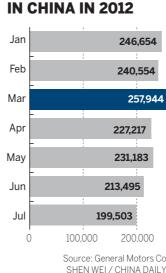

# GM reports record sales in July

But curbs to limit car purchases may slam brakes on industry

By LI FANGFANG lifangfang@chinadaily.com.cn

General Motors, the largest foreign automaker in China measured by sales, reported record monthly sales numbers for the sixth consecutive time.

But a growing national trend to limit automobile ownership locally looms as a pos-**AUTO** sible hindrance to sales in the future.

The US automaker said on Monday that it set a July record by delivering 199,503 vehicles in China, a 15.1 percent increase from last year's previous high for the month. It was the sixth such report General Motors has made since February.

### **MONTHLY SALES OF GM AUTOMOBILES**