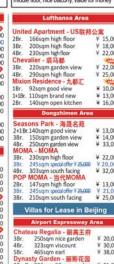

## Joanna Real Estate

|     | CBD AIGH                       |          | 3011  | xoosdiii ingii iiooi        |                      |
|-----|--------------------------------|----------|-------|-----------------------------|----------------------|
| ant | ral Park - 新城国际(   -    )      | •        | 3Br.  | 190sqm special offer ¥ 22,0 | * 00                 |
|     |                                |          | 3Br.  | 220sqm south facing         | - 7                  |
| Br. | 132sqm south facing            | ¥ 16,000 | 4Br.  | 248sqm high floor           | *                    |
| Br. | 188sqm south facing            | ¥ 23,000 | 4Br.  | 270sqm garden view          | ¥                    |
| Br. | 224sqm penthouse               | ¥ 33,000 | Upp   | er East Side(III) - 阳光上     | 东(漳                  |
| Br. | 265sqm garden view             | ¥ 42,000 | 3Br.  | 218sqm middle floor         | ¥                    |
| Br. | 320sam high floor              | ¥ 43,000 | 38r.  | 230sqm 1st floor, nice gard | en ¥                 |
| ent | tral Park - 新城国际(III)          | 0        | Upper | FEast Side(IV)-阳光上东安徒的      | 花园                   |
| Br. | 140sgm garden view             | ¥ 17,000 | 3Br.  | 239sqm middle floor         | ¥                    |
| Br. | 171sqm south facing            | ¥ 23.000 | 48r.  | 253sqm south facing         | ¥                    |
| Br. | 188sam high floor              | ¥ 24,000 | 4Br.  | 280sqm good view            | ¥                    |
| Br. | 197sam high floor              | ¥ 25,000 | Rich  | imond Park - 丽都水岸           |                      |
| ent | tral Park - 新城国际(IV)           | 0        | 2Br.  | 121sqm middle floor         | ¥                    |
| Br. | 138sqm garden view             | ¥ 17,000 | 3Br.  | 180sqm good view            | ¥                    |
| Br. | 188sqm high floor              | ¥ 24,000 | 3Br.  | 217sqm south facing         | ¥                    |
| Br. | 264sqm south facing            | ¥ 43,000 |       |                             | - AND REAL PROPERTY. |
| Br. | 286 sam special offer ¥ 45,000 |          |       | Chaoyang Park A             | ea                   |
| lob | al Trade Mansion - 世記          | 四国际      | Gree  | enlake Place - 現湖国际         | Ti-                  |
|     |                                |          |       |                             |                      |

| Br.  | 188sqm high floor           | ¥ 24,000     | 4Br. 280sqm good view                                                                                                                                                                                                                                                                                                                                                                                                                                                                                                                                                                                                                                                                                                                                                                                                                                                                                                                                                                                                                                                                                                                                                                                                                                                                                                                                                                                                                                                                                                                                                                                                                                                                                                                                                                                                                                                                                                                                                                                                                                                                                                          | ¥ | 30,00 |
|------|-----------------------------|--------------|--------------------------------------------------------------------------------------------------------------------------------------------------------------------------------------------------------------------------------------------------------------------------------------------------------------------------------------------------------------------------------------------------------------------------------------------------------------------------------------------------------------------------------------------------------------------------------------------------------------------------------------------------------------------------------------------------------------------------------------------------------------------------------------------------------------------------------------------------------------------------------------------------------------------------------------------------------------------------------------------------------------------------------------------------------------------------------------------------------------------------------------------------------------------------------------------------------------------------------------------------------------------------------------------------------------------------------------------------------------------------------------------------------------------------------------------------------------------------------------------------------------------------------------------------------------------------------------------------------------------------------------------------------------------------------------------------------------------------------------------------------------------------------------------------------------------------------------------------------------------------------------------------------------------------------------------------------------------------------------------------------------------------------------------------------------------------------------------------------------------------------|---|-------|
| Br.  | 197sam high floor           | ¥ 25,000     | Richmond Park - 丽都水岸                                                                                                                                                                                                                                                                                                                                                                                                                                                                                                                                                                                                                                                                                                                                                                                                                                                                                                                                                                                                                                                                                                                                                                                                                                                                                                                                                                                                                                                                                                                                                                                                                                                                                                                                                                                                                                                                                                                                                                                                                                                                                                           |   |       |
| en   | tral Park - 新城国际(IV         |              | 2Br. 121sqm middle floor                                                                                                                                                                                                                                                                                                                                                                                                                                                                                                                                                                                                                                                                                                                                                                                                                                                                                                                                                                                                                                                                                                                                                                                                                                                                                                                                                                                                                                                                                                                                                                                                                                                                                                                                                                                                                                                                                                                                                                                                                                                                                                       |   | 12,00 |
| Br.  | 138sqm garden view          | ¥ 17,000     | 3Br. 180sqm good view                                                                                                                                                                                                                                                                                                                                                                                                                                                                                                                                                                                                                                                                                                                                                                                                                                                                                                                                                                                                                                                                                                                                                                                                                                                                                                                                                                                                                                                                                                                                                                                                                                                                                                                                                                                                                                                                                                                                                                                                                                                                                                          | ¥ | 16,00 |
| Br.  | 188sqm high floor           | ¥ 24,000     | 3Br. 217sqm south facing                                                                                                                                                                                                                                                                                                                                                                                                                                                                                                                                                                                                                                                                                                                                                                                                                                                                                                                                                                                                                                                                                                                                                                                                                                                                                                                                                                                                                                                                                                                                                                                                                                                                                                                                                                                                                                                                                                                                                                                                                                                                                                       | ¥ | 25,00 |
| Br.  | 264sqm south facing         | ¥ 43,000     | MATERIAL MAT | _ |       |
| Br.  | 286sgm special offer ¥ 45.0 |              | Chaoyang Park Are                                                                                                                                                                                                                                                                                                                                                                                                                                                                                                                                                                                                                                                                                                                                                                                                                                                                                                                                                                                                                                                                                                                                                                                                                                                                                                                                                                                                                                                                                                                                                                                                                                                                                                                                                                                                                                                                                                                                                                                                                                                                                                              | а | 1     |
|      | al Trade Mansion - #        |              | Greenlake Place - 現湖国际                                                                                                                                                                                                                                                                                                                                                                                                                                                                                                                                                                                                                                                                                                                                                                                                                                                                                                                                                                                                                                                                                                                                                                                                                                                                                                                                                                                                                                                                                                                                                                                                                                                                                                                                                                                                                                                                                                                                                                                                                                                                                                         |   |       |
| Br.  | 180sqm good view            | ¥ 22,000     | 3Br. 180sam nice furniture                                                                                                                                                                                                                                                                                                                                                                                                                                                                                                                                                                                                                                                                                                                                                                                                                                                                                                                                                                                                                                                                                                                                                                                                                                                                                                                                                                                                                                                                                                                                                                                                                                                                                                                                                                                                                                                                                                                                                                                                                                                                                                     |   | 13,00 |
| Br.  | 259sqm garden view          | ¥ 24,000     | 4Br. 225sqm high floor                                                                                                                                                                                                                                                                                                                                                                                                                                                                                                                                                                                                                                                                                                                                                                                                                                                                                                                                                                                                                                                                                                                                                                                                                                                                                                                                                                                                                                                                                                                                                                                                                                                                                                                                                                                                                                                                                                                                                                                                                                                                                                         |   | 20,00 |
| Br.  | 267sqm high floor           | ¥ 25,000     | 4Br. 260sam middle floor                                                                                                                                                                                                                                                                                                                                                                                                                                                                                                                                                                                                                                                                                                                                                                                                                                                                                                                                                                                                                                                                                                                                                                                                                                                                                                                                                                                                                                                                                                                                                                                                                                                                                                                                                                                                                                                                                                                                                                                                                                                                                                       |   | 23.00 |
|      | une Plaza - 財富中心            | + 23,000     | 4Br. 298sqm garden view                                                                                                                                                                                                                                                                                                                                                                                                                                                                                                                                                                                                                                                                                                                                                                                                                                                                                                                                                                                                                                                                                                                                                                                                                                                                                                                                                                                                                                                                                                                                                                                                                                                                                                                                                                                                                                                                                                                                                                                                                                                                                                        |   | 30,00 |
| Br.  | 140sqm middle floor         | ¥ 14.000     | Palm Springs - 棕榈泉                                                                                                                                                                                                                                                                                                                                                                                                                                                                                                                                                                                                                                                                                                                                                                                                                                                                                                                                                                                                                                                                                                                                                                                                                                                                                                                                                                                                                                                                                                                                                                                                                                                                                                                                                                                                                                                                                                                                                                                                                                                                                                             |   | 30,00 |
| Br.  |                             | ¥ 16,000     | 2Br. 138sqm south facing                                                                                                                                                                                                                                                                                                                                                                                                                                                                                                                                                                                                                                                                                                                                                                                                                                                                                                                                                                                                                                                                                                                                                                                                                                                                                                                                                                                                                                                                                                                                                                                                                                                                                                                                                                                                                                                                                                                                                                                                                                                                                                       | ¥ | 16,00 |
|      | 167sqm high floor           |              | 3Br. 180sam high floor                                                                                                                                                                                                                                                                                                                                                                                                                                                                                                                                                                                                                                                                                                                                                                                                                                                                                                                                                                                                                                                                                                                                                                                                                                                                                                                                                                                                                                                                                                                                                                                                                                                                                                                                                                                                                                                                                                                                                                                                                                                                                                         |   | 20.00 |
|      | Private Castle - 圣世         |              | 3Br. 230sqm high floor                                                                                                                                                                                                                                                                                                                                                                                                                                                                                                                                                                                                                                                                                                                                                                                                                                                                                                                                                                                                                                                                                                                                                                                                                                                                                                                                                                                                                                                                                                                                                                                                                                                                                                                                                                                                                                                                                                                                                                                                                                                                                                         |   | 25,00 |
| Br.  | 105sqm good view            | ¥ 12,000     | 4Br. 370sqm good view                                                                                                                                                                                                                                                                                                                                                                                                                                                                                                                                                                                                                                                                                                                                                                                                                                                                                                                                                                                                                                                                                                                                                                                                                                                                                                                                                                                                                                                                                                                                                                                                                                                                                                                                                                                                                                                                                                                                                                                                                                                                                                          |   | 45.00 |
| Br.  | 230sqm special offer ¥30,6  | 000 ¥ 25,000 | Park Avenue - 公园大道                                                                                                                                                                                                                                                                                                                                                                                                                                                                                                                                                                                                                                                                                                                                                                                                                                                                                                                                                                                                                                                                                                                                                                                                                                                                                                                                                                                                                                                                                                                                                                                                                                                                                                                                                                                                                                                                                                                                                                                                                                                                                                             |   | (     |
| _    | Sanlitun Area               |              | 3Br. 170sgm nice balcony                                                                                                                                                                                                                                                                                                                                                                                                                                                                                                                                                                                                                                                                                                                                                                                                                                                                                                                                                                                                                                                                                                                                                                                                                                                                                                                                                                                                                                                                                                                                                                                                                                                                                                                                                                                                                                                                                                                                                                                                                                                                                                       | ¥ | 20,00 |
| _    | Jannitan Area               |              | 3Br. 193sam high floor                                                                                                                                                                                                                                                                                                                                                                                                                                                                                                                                                                                                                                                                                                                                                                                                                                                                                                                                                                                                                                                                                                                                                                                                                                                                                                                                                                                                                                                                                                                                                                                                                                                                                                                                                                                                                                                                                                                                                                                                                                                                                                         |   | 22.00 |
| uar  | ngCai Int'l Apartment - #   | 彩国际公寓        | 3Br. 256sgm park view                                                                                                                                                                                                                                                                                                                                                                                                                                                                                                                                                                                                                                                                                                                                                                                                                                                                                                                                                                                                                                                                                                                                                                                                                                                                                                                                                                                                                                                                                                                                                                                                                                                                                                                                                                                                                                                                                                                                                                                                                                                                                                          |   | 33,00 |
| Br.  | 217sqm good view            | ¥ 24,000     | 3+1Br. 212sqm high floor                                                                                                                                                                                                                                                                                                                                                                                                                                                                                                                                                                                                                                                                                                                                                                                                                                                                                                                                                                                                                                                                                                                                                                                                                                                                                                                                                                                                                                                                                                                                                                                                                                                                                                                                                                                                                                                                                                                                                                                                                                                                                                       |   | 28.00 |
| Br.  | 270sqm high floor           | ¥ 33,000     | 48r. 370sgm park view                                                                                                                                                                                                                                                                                                                                                                                                                                                                                                                                                                                                                                                                                                                                                                                                                                                                                                                                                                                                                                                                                                                                                                                                                                                                                                                                                                                                                                                                                                                                                                                                                                                                                                                                                                                                                                                                                                                                                                                                                                                                                                          |   | 45,00 |
| anli | tunSOHO - 三里屯SOH            | 0 0          | Oceanwide Int'l Residential District                                                                                                                                                                                                                                                                                                                                                                                                                                                                                                                                                                                                                                                                                                                                                                                                                                                                                                                                                                                                                                                                                                                                                                                                                                                                                                                                                                                                                                                                                                                                                                                                                                                                                                                                                                                                                                                                                                                                                                                                                                                                                           |   | 5海国   |
| Br.  | 147qm middle floor          | ¥ 18,000     | 3Br. 185sgm spacious layout                                                                                                                                                                                                                                                                                                                                                                                                                                                                                                                                                                                                                                                                                                                                                                                                                                                                                                                                                                                                                                                                                                                                                                                                                                                                                                                                                                                                                                                                                                                                                                                                                                                                                                                                                                                                                                                                                                                                                                                                                                                                                                    |   | 15,00 |
| Br.  | 209sqm high floor           | ¥ 28,000     | 4Br. 245sgm high floor                                                                                                                                                                                                                                                                                                                                                                                                                                                                                                                                                                                                                                                                                                                                                                                                                                                                                                                                                                                                                                                                                                                                                                                                                                                                                                                                                                                                                                                                                                                                                                                                                                                                                                                                                                                                                                                                                                                                                                                                                                                                                                         | ¥ | 24,00 |
| Br.  | 250sqm middle floor         | ¥ 30,000     | 3Br. 228sgm special offer ¥ 25,000                                                                                                                                                                                                                                                                                                                                                                                                                                                                                                                                                                                                                                                                                                                                                                                                                                                                                                                                                                                                                                                                                                                                                                                                                                                                                                                                                                                                                                                                                                                                                                                                                                                                                                                                                                                                                                                                                                                                                                                                                                                                                             | ¥ | 20,00 |
| -    |                             | -            | 4Br. 300sqm high floor                                                                                                                                                                                                                                                                                                                                                                                                                                                                                                                                                                                                                                                                                                                                                                                                                                                                                                                                                                                                                                                                                                                                                                                                                                                                                                                                                                                                                                                                                                                                                                                                                                                                                                                                                                                                                                                                                                                                                                                                                                                                                                         | ¥ | 33,00 |
|      | Chang'an Avenue             |              | Boya Garden - 博雅园                                                                                                                                                                                                                                                                                                                                                                                                                                                                                                                                                                                                                                                                                                                                                                                                                                                                                                                                                                                                                                                                                                                                                                                                                                                                                                                                                                                                                                                                                                                                                                                                                                                                                                                                                                                                                                                                                                                                                                                                                                                                                                              |   |       |
| hin  | a Center Place - 华贸         | ch ch        | 2Br. 135sqm good view                                                                                                                                                                                                                                                                                                                                                                                                                                                                                                                                                                                                                                                                                                                                                                                                                                                                                                                                                                                                                                                                                                                                                                                                                                                                                                                                                                                                                                                                                                                                                                                                                                                                                                                                                                                                                                                                                                                                                                                                                                                                                                          | ¥ | 11,00 |
|      | 155sam middle floor         | ¥ 13,000     | 3Br. 170sqm middle floor                                                                                                                                                                                                                                                                                                                                                                                                                                                                                                                                                                                                                                                                                                                                                                                                                                                                                                                                                                                                                                                                                                                                                                                                                                                                                                                                                                                                                                                                                                                                                                                                                                                                                                                                                                                                                                                                                                                                                                                                                                                                                                       | ¥ | 14,00 |
| UT.  | 23334111 HWOULE HOOF        | + 13,000     | 4Rr 228sam high floor                                                                                                                                                                                                                                                                                                                                                                                                                                                                                                                                                                                                                                                                                                                                                                                                                                                                                                                                                                                                                                                                                                                                                                                                                                                                                                                                                                                                                                                                                                                                                                                                                                                                                                                                                                                                                                                                                                                                                                                                                                                                                                          |   | 18.00 |