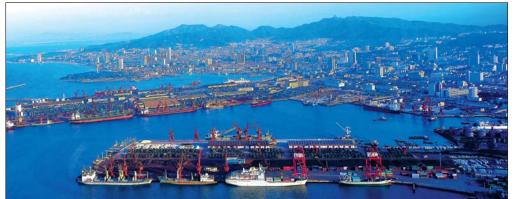

# City promotes marine economy

By JU CHUANJIANG and

The coastal city of Yantai has seen rapid growth in marine industries since the Shandong Peninsula Marine Economic Zone development program became a part of the nation's overall development strategy in January

The mayor said the annual revenue from Yantai's marine sectors increased from 54.8 billion vuan to 126.5 billion yuan from 2006 to 2010. an average annual growth rate of 18.2 percent.

Over the last year, marine industry revenue grew by 16.2 percent over 2010 levels and reached 148 billion yuan. The industry accounted for around 30 percent of the city's GDP.

Its ports along the Yellow Sea handled a total of 240 million tons of bulk cargo and 1.7 million containers in 2011.

Over the next five years, the city is planning for the further development of its ports and port-related industries, Wang said. Officials aim to make it a global center for marine science and technology as well as a regional shipping hub connecting China, Japan and South Korea.

#### Obvious advantages

Yantai has a number of obvious advantages that will allow the city to lead the nation's marine industries.

It has a 900-kilometer coastline, the second-longest coastal area of all of Shandong's cities. and a 26,000-square-kilometer sea area that is nearly twice the size of Yantai's land

Its advantages in terms of ports, coastline, islands, biology and mining mean the city's marine economy has great potential, Wang said.

Taking advantage of its marine resources, the city has now established a competi-

Yantai will also invest a total of 50 billion yuan to launch 10 projects for the promotion of environmentally friendly technologies this year.

Hotline: 010-8458 5475

137 0108 0877

The Port of Yantai has business links with more than 70 countries and regions.