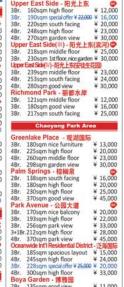

## Joanna Real Estate

|     | CBD AIGH                       |          | 3011  | xoosdiii ingii iiooi        |                      |
|-----|--------------------------------|----------|-------|-----------------------------|----------------------|
| ant | ral Park - 新城国际(   -    )      | •        | 3Br.  | 190sqm special offer ¥ 22,0 | * 00                 |
|     |                                |          | 3Br.  | 220sqm south facing         | - 7                  |
| Br. | 132sqm south facing            | ¥ 16,000 | 4Br.  | 248sqm high floor           | *                    |
| Br. | 188sqm south facing            | ¥ 23,000 | 4Br.  | 270sqm garden view          | ¥                    |
| Br. | 224sqm penthouse               | ¥ 33,000 | Upp   | er East Side(III) - 阳光上     | 东(漳                  |
| Br. | 265sqm garden view             | ¥ 42,000 | 3Br.  | 218sqm middle floor         | ¥                    |
| Br. | 320sam high floor              | ¥ 43,000 | 38r.  | 230sqm 1st floor, nice gard | en ¥                 |
| ent | tral Park - 新城国际(III)          | 0        | Upper | FEast Side(IV)-阳光上东安徒的      | 花园                   |
| Br. | 140sgm garden view             | ¥ 17,000 | 3Br.  | 239sqm middle floor         | ¥                    |
| Br. | 171sqm south facing            | ¥ 23.000 | 48r.  | 253sqm south facing         | ¥                    |
| Br. | 188sam high floor              | ¥ 24,000 | 4Br.  | 280sqm good view            | ¥                    |
| Br. | 197sam high floor              | ¥ 25,000 | Rich  | imond Park - 丽都水岸           |                      |
| ent | tral Park - 新城国际(IV)           | 0        | 2Br.  | 121sqm middle floor         | ¥                    |
| Br. | 138sqm garden view             | ¥ 17,000 | 3Br.  | 180sqm good view            | ¥                    |
| Br. | 188sqm high floor              | ¥ 24,000 | 3Br.  | 217sqm south facing         | ¥                    |
| Br. | 264sqm south facing            | ¥ 43,000 |       |                             | - AND REAL PROPERTY. |
| Br. | 286 sam special offer ¥ 45,000 |          |       | Chaoyang Park A             | ea                   |
| lob | al Trade Mansion - 世記          | 四国际      | Gree  | enlake Place - 現湖国际         | Ti-                  |
|     |                                |          |       |                             |                      |

| Br.  | 188sqm high floor           | ¥ 24,000     | 4Br. 280sqm good view                                                                                                                                                                                                                                                                                                                                                                                                                                                                                                                                                                                                                                                                                                                                                                                                                                                                                                                                                                                                                                                                                                                                                                                                                                                                                                                                                                                                                                                                                                                                                                                                                                                                                                                                                                                                                                                                                                                                                                                                                                                                                                          | ¥ | 30,00 |
|------|-----------------------------|--------------|--------------------------------------------------------------------------------------------------------------------------------------------------------------------------------------------------------------------------------------------------------------------------------------------------------------------------------------------------------------------------------------------------------------------------------------------------------------------------------------------------------------------------------------------------------------------------------------------------------------------------------------------------------------------------------------------------------------------------------------------------------------------------------------------------------------------------------------------------------------------------------------------------------------------------------------------------------------------------------------------------------------------------------------------------------------------------------------------------------------------------------------------------------------------------------------------------------------------------------------------------------------------------------------------------------------------------------------------------------------------------------------------------------------------------------------------------------------------------------------------------------------------------------------------------------------------------------------------------------------------------------------------------------------------------------------------------------------------------------------------------------------------------------------------------------------------------------------------------------------------------------------------------------------------------------------------------------------------------------------------------------------------------------------------------------------------------------------------------------------------------------|---|-------|
| Br.  | 197sam high floor           | ¥ 25,000     | Richmond Park - 丽都水岸                                                                                                                                                                                                                                                                                                                                                                                                                                                                                                                                                                                                                                                                                                                                                                                                                                                                                                                                                                                                                                                                                                                                                                                                                                                                                                                                                                                                                                                                                                                                                                                                                                                                                                                                                                                                                                                                                                                                                                                                                                                                                                           |   |       |
| en   | tral Park - 新城国际(IV         |              | 2Br. 121sqm middle floor                                                                                                                                                                                                                                                                                                                                                                                                                                                                                                                                                                                                                                                                                                                                                                                                                                                                                                                                                                                                                                                                                                                                                                                                                                                                                                                                                                                                                                                                                                                                                                                                                                                                                                                                                                                                                                                                                                                                                                                                                                                                                                       |   | 12,00 |
| Br.  | 138sqm garden view          | ¥ 17,000     | 3Br. 180sqm good view                                                                                                                                                                                                                                                                                                                                                                                                                                                                                                                                                                                                                                                                                                                                                                                                                                                                                                                                                                                                                                                                                                                                                                                                                                                                                                                                                                                                                                                                                                                                                                                                                                                                                                                                                                                                                                                                                                                                                                                                                                                                                                          | ¥ | 16,00 |
| Br.  | 188sqm high floor           | ¥ 24,000     | 3Br. 217sqm south facing                                                                                                                                                                                                                                                                                                                                                                                                                                                                                                                                                                                                                                                                                                                                                                                                                                                                                                                                                                                                                                                                                                                                                                                                                                                                                                                                                                                                                                                                                                                                                                                                                                                                                                                                                                                                                                                                                                                                                                                                                                                                                                       | ¥ | 25,00 |
| Br.  | 264sqm south facing         | ¥ 43,000     | MATERIAL MAT | _ |       |
| Br.  | 286sgm special offer ¥ 45.0 |              | Chaoyang Park Are                                                                                                                                                                                                                                                                                                                                                                                                                                                                                                                                                                                                                                                                                                                                                                                                                                                                                                                                                                                                                                                                                                                                                                                                                                                                                                                                                                                                                                                                                                                                                                                                                                                                                                                                                                                                                                                                                                                                                                                                                                                                                                              | а | 1     |
|      | al Trade Mansion - #        |              | Greenlake Place - 現湖国际                                                                                                                                                                                                                                                                                                                                                                                                                                                                                                                                                                                                                                                                                                                                                                                                                                                                                                                                                                                                                                                                                                                                                                                                                                                                                                                                                                                                                                                                                                                                                                                                                                                                                                                                                                                                                                                                                                                                                                                                                                                                                                         |   |       |
| Br.  | 180sqm good view            | ¥ 22,000     | 3Br. 180sam nice furniture                                                                                                                                                                                                                                                                                                                                                                                                                                                                                                                                                                                                                                                                                                                                                                                                                                                                                                                                                                                                                                                                                                                                                                                                                                                                                                                                                                                                                                                                                                                                                                                                                                                                                                                                                                                                                                                                                                                                                                                                                                                                                                     |   | 13,00 |
| Br.  | 259sqm garden view          | ¥ 24,000     | 4Br. 225sqm high floor                                                                                                                                                                                                                                                                                                                                                                                                                                                                                                                                                                                                                                                                                                                                                                                                                                                                                                                                                                                                                                                                                                                                                                                                                                                                                                                                                                                                                                                                                                                                                                                                                                                                                                                                                                                                                                                                                                                                                                                                                                                                                                         |   | 20,00 |
| Br.  | 267sqm high floor           | ¥ 25,000     | 4Br. 260sam middle floor                                                                                                                                                                                                                                                                                                                                                                                                                                                                                                                                                                                                                                                                                                                                                                                                                                                                                                                                                                                                                                                                                                                                                                                                                                                                                                                                                                                                                                                                                                                                                                                                                                                                                                                                                                                                                                                                                                                                                                                                                                                                                                       |   | 23.00 |
|      | une Plaza - 財富中心            | + 23,000     | 4Br. 298sqm garden view                                                                                                                                                                                                                                                                                                                                                                                                                                                                                                                                                                                                                                                                                                                                                                                                                                                                                                                                                                                                                                                                                                                                                                                                                                                                                                                                                                                                                                                                                                                                                                                                                                                                                                                                                                                                                                                                                                                                                                                                                                                                                                        |   | 30,00 |
| Br.  | 140sqm middle floor         | ¥ 14.000     | Palm Springs - 棕榈泉                                                                                                                                                                                                                                                                                                                                                                                                                                                                                                                                                                                                                                                                                                                                                                                                                                                                                                                                                                                                                                                                                                                                                                                                                                                                                                                                                                                                                                                                                                                                                                                                                                                                                                                                                                                                                                                                                                                                                                                                                                                                                                             |   | 30,00 |
| Br.  |                             | ¥ 16,000     | 2Br. 138sqm south facing                                                                                                                                                                                                                                                                                                                                                                                                                                                                                                                                                                                                                                                                                                                                                                                                                                                                                                                                                                                                                                                                                                                                                                                                                                                                                                                                                                                                                                                                                                                                                                                                                                                                                                                                                                                                                                                                                                                                                                                                                                                                                                       | ¥ | 16,00 |
|      | 167sqm high floor           |              | 3Br. 180sam high floor                                                                                                                                                                                                                                                                                                                                                                                                                                                                                                                                                                                                                                                                                                                                                                                                                                                                                                                                                                                                                                                                                                                                                                                                                                                                                                                                                                                                                                                                                                                                                                                                                                                                                                                                                                                                                                                                                                                                                                                                                                                                                                         |   | 20.00 |
|      | Private Castle - 圣世         |              | 3Br. 230sqm high floor                                                                                                                                                                                                                                                                                                                                                                                                                                                                                                                                                                                                                                                                                                                                                                                                                                                                                                                                                                                                                                                                                                                                                                                                                                                                                                                                                                                                                                                                                                                                                                                                                                                                                                                                                                                                                                                                                                                                                                                                                                                                                                         |   | 25,00 |
| Br.  | 105sqm good view            | ¥ 12,000     | 4Br. 370sqm good view                                                                                                                                                                                                                                                                                                                                                                                                                                                                                                                                                                                                                                                                                                                                                                                                                                                                                                                                                                                                                                                                                                                                                                                                                                                                                                                                                                                                                                                                                                                                                                                                                                                                                                                                                                                                                                                                                                                                                                                                                                                                                                          |   | 45.00 |
| Br.  | 230sqm special offer ¥30,6  | 000 ¥ 25,000 | Park Avenue - 公园大道                                                                                                                                                                                                                                                                                                                                                                                                                                                                                                                                                                                                                                                                                                                                                                                                                                                                                                                                                                                                                                                                                                                                                                                                                                                                                                                                                                                                                                                                                                                                                                                                                                                                                                                                                                                                                                                                                                                                                                                                                                                                                                             |   | (     |
| _    | Sanlitun Area               |              | 3Br. 170sgm nice balcony                                                                                                                                                                                                                                                                                                                                                                                                                                                                                                                                                                                                                                                                                                                                                                                                                                                                                                                                                                                                                                                                                                                                                                                                                                                                                                                                                                                                                                                                                                                                                                                                                                                                                                                                                                                                                                                                                                                                                                                                                                                                                                       | ¥ | 20,00 |
| _    | Jannitan Area               |              | 3Br. 193sam high floor                                                                                                                                                                                                                                                                                                                                                                                                                                                                                                                                                                                                                                                                                                                                                                                                                                                                                                                                                                                                                                                                                                                                                                                                                                                                                                                                                                                                                                                                                                                                                                                                                                                                                                                                                                                                                                                                                                                                                                                                                                                                                                         |   | 22.00 |
| uar  | ngCai Int'l Apartment - #   | 彩国际公寓        | 3Br. 256sgm park view                                                                                                                                                                                                                                                                                                                                                                                                                                                                                                                                                                                                                                                                                                                                                                                                                                                                                                                                                                                                                                                                                                                                                                                                                                                                                                                                                                                                                                                                                                                                                                                                                                                                                                                                                                                                                                                                                                                                                                                                                                                                                                          |   | 33,00 |
| Br.  | 217sqm good view            | ¥ 24,000     | 3+1Br. 212sqm high floor                                                                                                                                                                                                                                                                                                                                                                                                                                                                                                                                                                                                                                                                                                                                                                                                                                                                                                                                                                                                                                                                                                                                                                                                                                                                                                                                                                                                                                                                                                                                                                                                                                                                                                                                                                                                                                                                                                                                                                                                                                                                                                       |   | 28.00 |
| Br.  | 270sqm high floor           | ¥ 33,000     | 48r. 370sgm park view                                                                                                                                                                                                                                                                                                                                                                                                                                                                                                                                                                                                                                                                                                                                                                                                                                                                                                                                                                                                                                                                                                                                                                                                                                                                                                                                                                                                                                                                                                                                                                                                                                                                                                                                                                                                                                                                                                                                                                                                                                                                                                          |   | 45,00 |
| anli | tunSOHO - 三里屯SOH            | 0 0          | Oceanwide Int'l Residential District                                                                                                                                                                                                                                                                                                                                                                                                                                                                                                                                                                                                                                                                                                                                                                                                                                                                                                                                                                                                                                                                                                                                                                                                                                                                                                                                                                                                                                                                                                                                                                                                                                                                                                                                                                                                                                                                                                                                                                                                                                                                                           |   | 5海国   |
| Br.  | 147qm middle floor          | ¥ 18,000     | 3Br. 185sgm spacious layout                                                                                                                                                                                                                                                                                                                                                                                                                                                                                                                                                                                                                                                                                                                                                                                                                                                                                                                                                                                                                                                                                                                                                                                                                                                                                                                                                                                                                                                                                                                                                                                                                                                                                                                                                                                                                                                                                                                                                                                                                                                                                                    |   | 15,00 |
| Br.  | 209sqm high floor           | ¥ 28,000     | 4Br. 245sgm high floor                                                                                                                                                                                                                                                                                                                                                                                                                                                                                                                                                                                                                                                                                                                                                                                                                                                                                                                                                                                                                                                                                                                                                                                                                                                                                                                                                                                                                                                                                                                                                                                                                                                                                                                                                                                                                                                                                                                                                                                                                                                                                                         | ¥ | 24,00 |
| Br.  | 250sqm middle floor         | ¥ 30,000     | 3Br. 228sgm special offer ¥ 25,000                                                                                                                                                                                                                                                                                                                                                                                                                                                                                                                                                                                                                                                                                                                                                                                                                                                                                                                                                                                                                                                                                                                                                                                                                                                                                                                                                                                                                                                                                                                                                                                                                                                                                                                                                                                                                                                                                                                                                                                                                                                                                             | ¥ | 20,00 |
| -    |                             | -            | 4Br. 300sqm high floor                                                                                                                                                                                                                                                                                                                                                                                                                                                                                                                                                                                                                                                                                                                                                                                                                                                                                                                                                                                                                                                                                                                                                                                                                                                                                                                                                                                                                                                                                                                                                                                                                                                                                                                                                                                                                                                                                                                                                                                                                                                                                                         | ¥ | 33,00 |
|      | Chang'an Avenue             |              | Boya Garden - 博雅园                                                                                                                                                                                                                                                                                                                                                                                                                                                                                                                                                                                                                                                                                                                                                                                                                                                                                                                                                                                                                                                                                                                                                                                                                                                                                                                                                                                                                                                                                                                                                                                                                                                                                                                                                                                                                                                                                                                                                                                                                                                                                                              |   |       |
| hin  | a Center Place - 华贸         | ch ch        | 2Br. 135sqm good view                                                                                                                                                                                                                                                                                                                                                                                                                                                                                                                                                                                                                                                                                                                                                                                                                                                                                                                                                                                                                                                                                                                                                                                                                                                                                                                                                                                                                                                                                                                                                                                                                                                                                                                                                                                                                                                                                                                                                                                                                                                                                                          | ¥ | 11,00 |
|      | 155sam middle floor         | ¥ 13,000     | 3Br. 170sqm middle floor                                                                                                                                                                                                                                                                                                                                                                                                                                                                                                                                                                                                                                                                                                                                                                                                                                                                                                                                                                                                                                                                                                                                                                                                                                                                                                                                                                                                                                                                                                                                                                                                                                                                                                                                                                                                                                                                                                                                                                                                                                                                                                       | ¥ | 14,00 |
| UT.  | 23334111 HWOULE HOOF        | + 13,000     | 4Rr 228sam high floor                                                                                                                                                                                                                                                                                                                                                                                                                                                                                                                                                                                                                                                                                                                                                                                                                                                                                                                                                                                                                                                                                                                                                                                                                                                                                                                                                                                                                                                                                                                                                                                                                                                                                                                                                                                                                                                                                                                                                                                                                                                                                                          |   | 18.00 |