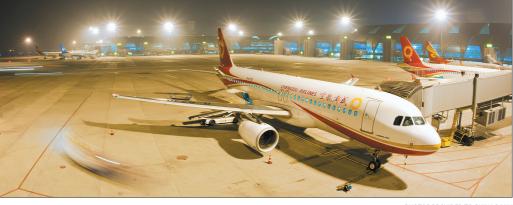

The visa policy that took effect in September 2013 allows citizens from 51 countries to spend three days in Chengdu if they have valid third-country visas and flight tickets to onward destinations.

The capital of Sichuan province is the first city in the western region of China to offer visa and the fourth nationwide to adopt the policy following Shanghai, Beijing and Guang-

The city is also working on a new marketing campaign

PHOTOS PROVIDED TO CHINA DAILY

Chengdu's 72-hour visa-free policy allows passengers from 51 countries to spend three days in the city if they have valid thirdcountry visas and onward flight tickets.