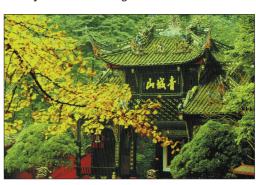

Forest-clad Qingcheng Mountain, recognized as the birthplace of Taoism, is a world cultural heritage site.

which it will choose 10 participants from the 51 eligible countries who want to reach their dreams in the city.