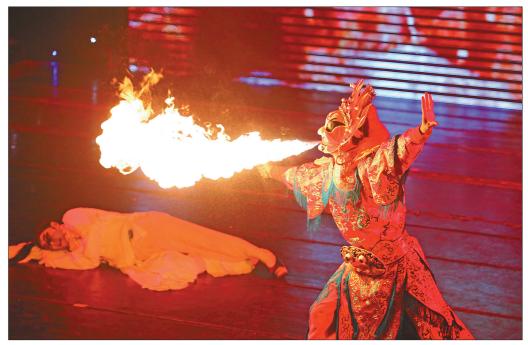

Dramas are blended with local dialects, customs, folk music and dances into a more humorous form unique to Sichuan culture.

Face changing is the highlight, a legacy from ancient times when it is said people painted their faces to drive away wild animals.

Modern Sichuan Opera has perfected it into an art. Performers make their

own masks and no one else knows how they work as one image flicks in front of another. Different masks represent

changing demeanors and states of mind to show emotions and sudden switches in mood to achieve artistic effect.

The dramatic art is mainly presented in three forms the wiping mask, blowing mask and pulling mask techniques.

Wiping mask requires performers to paint cosmetics on a certain part of their faces

When wiped off with a rapid movement, the countenance of the face appears to change. Blowing mask uses pow-

der cosmetics in gold, silver and ink. A tiny can with powders

is placed on the floor of the stage. When actors need to change faces, they blow into the can to make the powder fly up and stick to their face. Pulling mask is the most

complex, requiring actors to draw different images on pieces of well-cut damask, link them with silk thread and paste them to their face one by one.

The silk thread is fastened in the belt or other inconspicuous part of the costume.

Covered by dance movements, the actor quickly whisks away the masks one by one as the drama develops

Performers can change some 10 masks in less than 20 seconds. In addition to interesting

culture, the capital of Sichuan province also has rich historical relics.

**72-HOUR VISA-FREE** 

Fire 'breathing' in Sichuan Opera is usually followed by the face-changing display for which it is renowned.

7HU XINGXIN / CHINA DAILY

**Richmond Park** 

3Br 188sam

120sqm

/ide Inf'

¥ 16,000