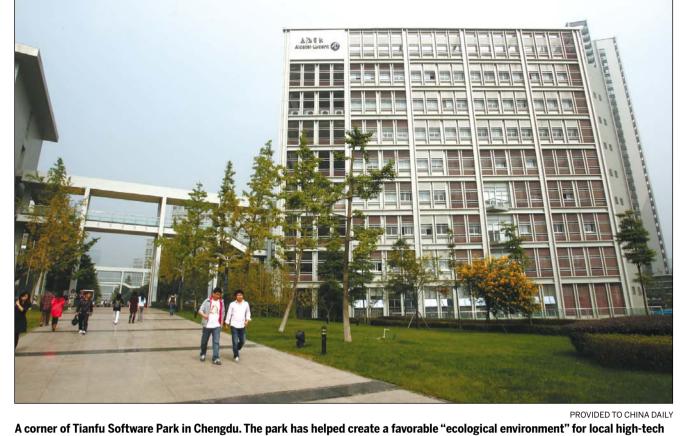

## CHENGDU FORTUNE

## City turns into service outsourcing hub

Large talent pool, local government backing boost miraculous growth

By ZHENG YANGPENG in Beijing

and **LIYU** in Chengdu

When AAXIS Commerce, a US-based e-commerce consulting firm landed in Chengdu in 2007, they found no specialist in ATG, later acquired by Oracle into Oracle Commerce.

companies, which recorded offshore outsourcing contracts worth 44.5 billion yuan (\$7.15 billion) in 2012.

Chengdu, once little known on China's IT map, now is home to world-famous hightech companies such as Dell, IBM, Texas Instruments Inc and IT service industry hit 175 billion yuan, and the industry has kept annual growth of more than 40 percent in the past five years, according to Du Tingting, general manager of Tianfu Software Park.