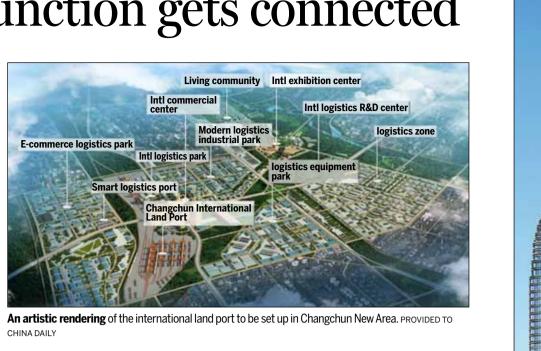

back to Jilin province. On the one hand, I Lightning Protection

Twin ports: Key northeastern belt, road junction gets connected

hangchun's plan to build two inter-

nationally integrated ports in its new area will accelerate Northeast China's structural economic upgrade d promote international trade with Eurasia. As capital of Jilin province, Changchun is key junction on the China-Mongolia-Russia conomic corridor of the Belt and Road Ini-The construction of two ports — an airport

MONDAY, FEBRUARY 13, 2017

and an inland port — will build Changchun nto an international logistics hub. The plan is central to the Changchun govmment's commitment to establishing its new area and revitalizing Northeast Chin d industrial economy. With a planned area of 499 square kilo- CHINA DAILY meters, Changchun New Area will help to

In the near future, Changchun will achieve hub, serving regional needs.

The new area has signed an agreement services to specific sectors explore an airport cargo clearance system. industries

It is also looking to expand its air route e-commerce platforms. risa-free transit via Longjia airport.

ogistics hub in Northeast Asia. The airport will be multifunctional, incortechnical service centers. nformation platform and an express goods also included in the plans. An international land port The other key project on the table for vehicles.

logistics port, or a land port, with connections aviation equipment manufacturers, includdestinations by road. Set to be the largest railway logistics center nation, via new R&D centers to assist in er example.

illustration of the international airport to be set up in Changchun New Area. Provided to CHINA DAILY

Road Initiative and deepen regional coopera- This will cross with a line starting in Europe center will provide enthusiasts with private on with neighboring countries, experts said. and traveling through Central Asia, Choybaltraining opportunities Changchun will break with the old model san in Mongolia. Arshaan in Inner Mongolia To achieve this. Changchun government location — at the center of the new Eurasian Democratic People's Republic of Korea. financial institutions, investment firms and tt will incorporate air routes, railways and with the Tianjin railway line, and Chita in and twin logistics ports needs the support Russia with the Dandong railway in Liaoning. of the whole province, Chinese and foreign mprove logistics, in turn leading to the devel- Area, the port will include two rail yards, government should vitalize the province's opment of the city and its industries, all of three specialist centers and six logistics strength to develop the new area.

nomic growth. It will help Changchun to One of the inland railway ports will accution are important for Changchun to develntegrate with European and Asian markets mulate goods from northeastern Asian coun- op its new area and build logistics hubs, Zhu Ruolin, a professional assessor of regional advantages across Europe, Japan, The three centers comprise an internacity planning with the Ministry of Housing tional trade services center providing customs and Urban-Rural Development, also said learance and financial services, a logistics the airport is an important contributor to

thun Longjia International Airport and the center that will exhibit imported goods from According to Zhu, the Jilin provincia government should recognize the power of and try to instate preferential policies from ith Guangdong Longhao Aviation Group — The professional logistics zone will serve — the central government irport into an integrated transportation hub manufacturing goods, and the e-commerce Changchun New Area would make interna