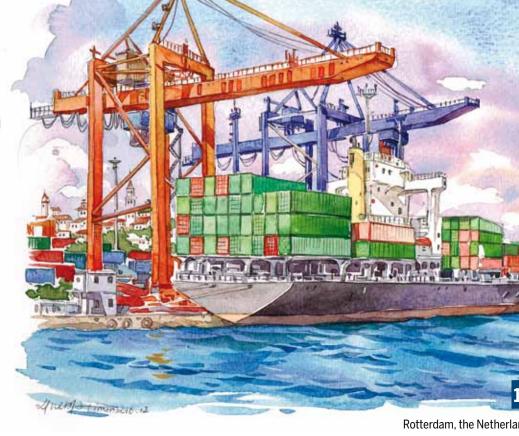

back to Jilin province. On the one hand, I Lightning Protection

Twin ports: Key northeastern belt, road junction gets connected

hangchun's plan to build two inter-

nationally integrated ports in its new area will accelerate Northeast China's structural economic upgrade d promote international trade with Eurasia. As capital of Jilin province, Changchun is key junction on the China-Mongolia-Russia conomic corridor of the Belt and Road Ini-The construction of two ports — an airport

MONDAY, FEBRUARY 13, 2017

and an inland port — will build Changchun nto an international logistics hub. The plan is central to the Changchun govmment's commitment to establishing its new area and revitalizing Northeast Chin d industrial economy. With a planned area of 499 square kilo- CHINA DAILY meters, Changchun New Area will help to

free trade and the country's policies for the routes that will connect to Russia and north- companies' headquarters in the future by The area aims to take advantage of urbanern Europe, Longjia airport will increase its building the required offices, commercial ization, the development of the service econters, operational and clearance centers and Changchun's new area is also trying to learn from the successful management of porating an e-port center, a cross-border Public facilities such as hotels, high-end logistics centers around the world. One e-commerce center, an international logistics apartments, hospitals and supermarkets are is the Kansas logistics park in the United States. Located in the center of the US, Kan-In addition, the new area aims to become sas is a major transport hub for rails and a manufacturing base for sectors such as roads.