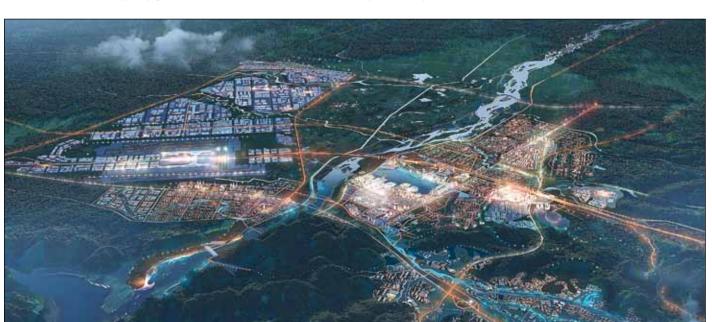

back to Jilin province. On the one hand, I Lightning Protection

Twin ports: Key northeastern belt, road junction gets connected

hangchun's plan to build two inter-

nationally integrated ports in its new area will accelerate Northeast China's structural economic upgrade d promote international trade with Eurasia. As capital of Jilin province, Changchun is key junction on the China-Mongolia-Russia conomic corridor of the Belt and Road Ini-The construction of two ports — an airport

MONDAY, FEBRUARY 13, 2017

and an inland port — will build Changchun nto an international logistics hub. The plan is central to the Changchun govmment's commitment to establishing its new area and revitalizing Northeast Chin d industrial economy. With a planned area of 499 square kilo- CHINA DAILY meters, Changchun New Area will help to

In the near future, Changchun will achieve hub, serving regional needs.

The new area has signed an agreement services to specific sectors explore an airport cargo clearance system. industries

It is also looking to expand its air route e-commerce platforms. risa-free transit via Longjia airport.

ogistics hub in Northeast Asia. The airport will be multifunctional, incortechnical service centers. nformation platform and an express goods also included in the plans. An international land port The other key project on the table for vehicles.

logistics port, or a land port, with connections aviation equipment manufacturers, includdestinations by road. Set to be the largest railway logistics center nation, via new R&D centers to assist in er example.

illustration of the international airport to be set up in Changchun New Area. Provided to CHINA DAILY

Road Initiative and deepen regional coopera- This will cross with a line starting in Europe center will provide enthusiasts with private on with neighboring countries, experts said. and traveling through Central Asia, Choybaltraining opportunities Changchun will break with the old model san in Mongolia. Arshaan in Inner Mongolia To achieve this. Changchun government location — at the center of the new Eurasian Democratic People's Republic of Korea. financial institutions, investment firms and tt will incorporate air routes, railways and with the Tianjin railway line, and Chita in and twin logistics ports needs the support Russia with the Dandong railway in Liaoning. of the whole province, Chinese and foreign mprove logistics, in turn leading to the devel- Area, the port will include two rail yards, government should vitalize the province's opment of the city and its industries, all of three specialist centers and six logistics strength to develop the new area.