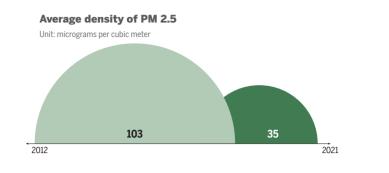

nese capital, reported a 42.2 per- Beijing E-Town is also home to 16 animal specent decline in energy consump- cies under national first-class protection. The policies for each individual factory. By the end of In the past decade, Beijing E-Town further 2021, the average annual concentration of PM2.5 free city" during the 14th Five-Year Plan period (2021-25), according to an official of Beijing E-Town. Behind this honor are the efforts of Every year, a large group of birds can be a raft of green factories in Beijing E-Town. By spotted in the Beijing E-Town section of the the end of the 14th Five-Year Plan period, the