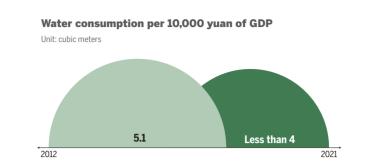

## E-TOWN SHINES AS A BEACON OF GREEN DEVELOPMENT

Reijing Economic-Technologi- 306 bird species in Reijing E-Town, which spans cal Development Area, a hub for 225 square kilometers. The number accounted high-tech industries in the Chi- for 61 percent of the total bird species in Beijing. tion per unit of GDP in the last 10 years. rich biodiversity indicates the progress made Water consumption per unit of GDP for the in the green development of the high-tech hub. area, also known as Beijing E-Town, was only Air pollution control was another priority for one-third of Beijing's average. The water use efficiency of the area is among the highest globally, environment authority has refined its mansaid an official at the administrative committee — agement practices by introducing customized

than 55 percent of the water used in industrial
As of May, there were 306 bird species in Beijing E-Town, which spans 225 water, according to a local official. square kilometers. The number accounted for 61 percent of the total bird This has led to marked decreases in water consumption in Beijing E-Town. As of 2021, the water consumption per unit of GDP for the area national first-class protection. The rich biodiversity indicates the progress had been kept below 4 cubic meters for seven made in the green development of the high-tech hub.