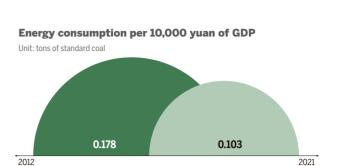

nese capital, reported a 42.2 per- Beijing E-Town is also home to 16 animal specent decline in energy consump- cies under national first-class protection. The policies for each individual factory. By the end of In the past decade, Beijing E-Town further 2021, the average annual concentration of PM2.5 free city" during the 14th Five-Year Plan period (2021-25), according to an official of Beijing E-Town. Behind this honor are the efforts of Every year, a large group of birds can be a raft of green factories in Beijing E-Town. By spotted in the Beijing E-Town section of the the end of the 14th Five-Year Plan period, the

The energy consumed in Beijing E-Town also saw a significant decline in the past decade. The energy consumption per unit of GDP of the area million yuan (\$26.67 million) in 2012 to 250 State-owned enterprises to address the housing dropped 42.2 percent in 10 years to some 0.1028 million yuan in 2021, according to the official. needs of professionals participating in importons of standard coal, according to official statis- In the process of transforming from a "zone" tant industrial projects. tics. This is half of Beijing's figure and one-fourth to a "city", how to become an ideal place to live "Beijing E-Town will continue to adopt a