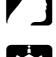

There was a beer with the slogan that it refreshed parts

your plus column in a way that other rules couldn't have done. How does it help in this deal? South is in three no-

that other beers couldn't

reach. Well, the Rule of

Eleven sometimes refreshes

spade six. What should declarer do? The auction was straightforward. South had a normal one-no-trump opening, showing 15 to 17 points,

trump, and West leads the

and North had an automatic raise to three no-trump. South starts with seven top tricks: one spade, two hearts, three diamonds and one club. If the club finesse is

lems, but what if it is losing? If spades are splitting 4-3, there is no danger. So South should assume they are 5-2. Then there is a risk that the defenders will take one club

winning, there are no prob-

and four spades. Apply the Rule of Eleven. Six from 11 is five. Since declarer can see four spades higher than the six in his hand and on the board, he

knows that East has only one spade higher than the six. That card is twice as likely to be the king or queen than the 10. This means the correct

play is to win the first trick with dummy's spade ace to block the suit, then take the club finesse. Here, that brings in an overtrick. Notice that ducking the first trick costs the contract.

East wins with his queen

and returns his second spade. West then runs his spades when in with the club king. This play is not guaranteed to work (West might have led from K-Q-7-6-x of

spades), but it is the percent-