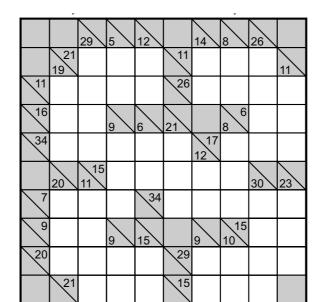

## kakuro

age line.

A Kakuro consists of a playing area of filled and empty cells similar 8 6 9 to a crossword puzzle. Some black 1 2 6 7 8 5 9 6 cells contain a diagonal slash from top left to bottom right with 1 5 2 3 6 7 9 numbers in them, called "the clues" 5 9 6 1 4 2 3 A number in the top right corner 
 5
 9
 7
 8
 8
 4
 1
 3
 relates to an "across" clue and one in the bottom left a "down" clue. The 4 3 9 3 5 8 object of a Kakuro is to insert digits

from one to nine into the white cells Yesterday's solution to total the clue associated with it. However no digit can be duplicated in an entry.