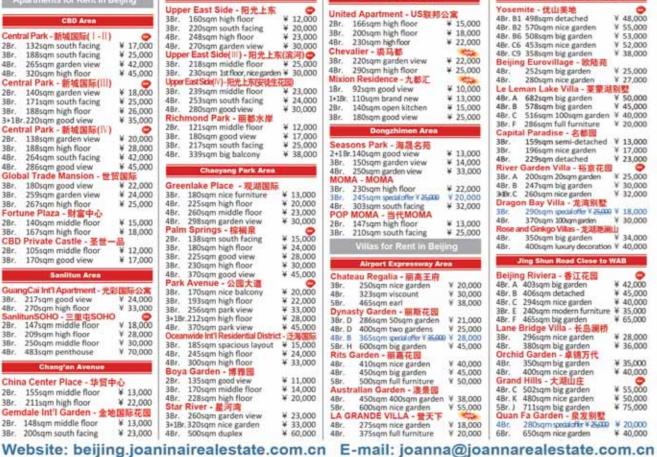

## Joanna Real Estate

¥ 19,500

ID: 8653 380sqm, 4bedrooms

type D. semi-detached, big garder

| **** D6.3 | HUSGITI BOOK VIEW                                                                                                                                                                                                                                                                                                                                                                                                                                                                                                                                                                                                                                                                                                                                                                                                                                                                                                                                                                                                                                                                                                                                                                                                                                                                                                                                                                                                                                                                                                                                                                                                                                                                                                                                                                                                                                                                                                                                                                                                                                                                                                              |    | 13,000 |
|-----------|--------------------------------------------------------------------------------------------------------------------------------------------------------------------------------------------------------------------------------------------------------------------------------------------------------------------------------------------------------------------------------------------------------------------------------------------------------------------------------------------------------------------------------------------------------------------------------------------------------------------------------------------------------------------------------------------------------------------------------------------------------------------------------------------------------------------------------------------------------------------------------------------------------------------------------------------------------------------------------------------------------------------------------------------------------------------------------------------------------------------------------------------------------------------------------------------------------------------------------------------------------------------------------------------------------------------------------------------------------------------------------------------------------------------------------------------------------------------------------------------------------------------------------------------------------------------------------------------------------------------------------------------------------------------------------------------------------------------------------------------------------------------------------------------------------------------------------------------------------------------------------------------------------------------------------------------------------------------------------------------------------------------------------------------------------------------------------------------------------------------------------|----|--------|
| 3Br. 1    | 150sqm garden view                                                                                                                                                                                                                                                                                                                                                                                                                                                                                                                                                                                                                                                                                                                                                                                                                                                                                                                                                                                                                                                                                                                                                                                                                                                                                                                                                                                                                                                                                                                                                                                                                                                                                                                                                                                                                                                                                                                                                                                                                                                                                                             | ¥  | 14,000 |
| 4Br. 2    | 50sqm garden view                                                                                                                                                                                                                                                                                                                                                                                                                                                                                                                                                                                                                                                                                                                                                                                                                                                                                                                                                                                                                                                                                                                                                                                                                                                                                                                                                                                                                                                                                                                                                                                                                                                                                                                                                                                                                                                                                                                                                                                                                                                                                                              | ¥  | 33,000 |
|           | - MOMA                                                                                                                                                                                                                                                                                                                                                                                                                                                                                                                                                                                                                                                                                                                                                                                                                                                                                                                                                                                                                                                                                                                                                                                                                                                                                                                                                                                                                                                                                                                                                                                                                                                                                                                                                                                                                                                                                                                                                                                                                                                                                                                         |    |        |
| 3Br. 2    | 30sqm high floor                                                                                                                                                                                                                                                                                                                                                                                                                                                                                                                                                                                                                                                                                                                                                                                                                                                                                                                                                                                                                                                                                                                                                                                                                                                                                                                                                                                                                                                                                                                                                                                                                                                                                                                                                                                                                                                                                                                                                                                                                                                                                                               | ¥  | 22,000 |
|           | 145 sgm special offer ¥ 25,000                                                                                                                                                                                                                                                                                                                                                                                                                                                                                                                                                                                                                                                                                                                                                                                                                                                                                                                                                                                                                                                                                                                                                                                                                                                                                                                                                                                                                                                                                                                                                                                                                                                                                                                                                                                                                                                                                                                                                                                                                                                                                                 | ¥  | 20,000 |
| 4Br. 3    | 03sqm south facing                                                                                                                                                                                                                                                                                                                                                                                                                                                                                                                                                                                                                                                                                                                                                                                                                                                                                                                                                                                                                                                                                                                                                                                                                                                                                                                                                                                                                                                                                                                                                                                                                                                                                                                                                                                                                                                                                                                                                                                                                                                                                                             | ¥  | 32,000 |
| POP N     | NOMA - 当代MOMA                                                                                                                                                                                                                                                                                                                                                                                                                                                                                                                                                                                                                                                                                                                                                                                                                                                                                                                                                                                                                                                                                                                                                                                                                                                                                                                                                                                                                                                                                                                                                                                                                                                                                                                                                                                                                                                                                                                                                                                                                                                                                                                  |    |        |
| 2Br. 1    | 47sqm high floor                                                                                                                                                                                                                                                                                                                                                                                                                                                                                                                                                                                                                                                                                                                                                                                                                                                                                                                                                                                                                                                                                                                                                                                                                                                                                                                                                                                                                                                                                                                                                                                                                                                                                                                                                                                                                                                                                                                                                                                                                                                                                                               | ¥  | 13,000 |
| 3Br. 2    | 10sqm south facing                                                                                                                                                                                                                                                                                                                                                                                                                                                                                                                                                                                                                                                                                                                                                                                                                                                                                                                                                                                                                                                                                                                                                                                                                                                                                                                                                                                                                                                                                                                                                                                                                                                                                                                                                                                                                                                                                                                                                                                                                                                                                                             | ¥  | 25,000 |
| 1000000   | Villas for Rent in Beij                                                                                                                                                                                                                                                                                                                                                                                                                                                                                                                                                                                                                                                                                                                                                                                                                                                                                                                                                                                                                                                                                                                                                                                                                                                                                                                                                                                                                                                                                                                                                                                                                                                                                                                                                                                                                                                                                                                                                                                                                                                                                                        | ni | -      |
|           | The state of the s |    |        |
|           | Airport Expressway Are                                                                                                                                                                                                                                                                                                                                                                                                                                                                                                                                                                                                                                                                                                                                                                                                                                                                                                                                                                                                                                                                                                                                                                                                                                                                                                                                                                                                                                                                                                                                                                                                                                                                                                                                                                                                                                                                                                                                                                                                                                                                                                         | ** |        |
| Chate     | au Regalia - 丽高王府                                                                                                                                                                                                                                                                                                                                                                                                                                                                                                                                                                                                                                                                                                                                                                                                                                                                                                                                                                                                                                                                                                                                                                                                                                                                                                                                                                                                                                                                                                                                                                                                                                                                                                                                                                                                                                                                                                                                                                                                                                                                                                              |    |        |
| 39r.      | 250sqm nice garden                                                                                                                                                                                                                                                                                                                                                                                                                                                                                                                                                                                                                                                                                                                                                                                                                                                                                                                                                                                                                                                                                                                                                                                                                                                                                                                                                                                                                                                                                                                                                                                                                                                                                                                                                                                                                                                                                                                                                                                                                                                                                                             |    | 20,000 |
| 48r.      | 323sqm viscount                                                                                                                                                                                                                                                                                                                                                                                                                                                                                                                                                                                                                                                                                                                                                                                                                                                                                                                                                                                                                                                                                                                                                                                                                                                                                                                                                                                                                                                                                                                                                                                                                                                                                                                                                                                                                                                                                                                                                                                                                                                                                                                | ¥  | 30,000 |
| 58r.      | 465sqm earl                                                                                                                                                                                                                                                                                                                                                                                                                                                                                                                                                                                                                                                                                                                                                                                                                                                                                                                                                                                                                                                                                                                                                                                                                                                                                                                                                                                                                                                                                                                                                                                                                                                                                                                                                                                                                                                                                                                                                                                                                                                                                                                    | ¥  | 38,000 |
| Dynas     | ty Garden - 丽斯花园                                                                                                                                                                                                                                                                                                                                                                                                                                                                                                                                                                                                                                                                                                                                                                                                                                                                                                                                                                                                                                                                                                                                                                                                                                                                                                                                                                                                                                                                                                                                                                                                                                                                                                                                                                                                                                                                                                                                                                                                                                                                                                               |    |        |
| 38r. D    | 286sqm 50sqm garden                                                                                                                                                                                                                                                                                                                                                                                                                                                                                                                                                                                                                                                                                                                                                                                                                                                                                                                                                                                                                                                                                                                                                                                                                                                                                                                                                                                                                                                                                                                                                                                                                                                                                                                                                                                                                                                                                                                                                                                                                                                                                                            | ¥  | 21,000 |
| 48r. D    | 400sqm two gardens                                                                                                                                                                                                                                                                                                                                                                                                                                                                                                                                                                                                                                                                                                                                                                                                                                                                                                                                                                                                                                                                                                                                                                                                                                                                                                                                                                                                                                                                                                                                                                                                                                                                                                                                                                                                                                                                                                                                                                                                                                                                                                             | ٧  | 25,000 |
| 48r. B    | 365sqm special offer ¥ 35,000                                                                                                                                                                                                                                                                                                                                                                                                                                                                                                                                                                                                                                                                                                                                                                                                                                                                                                                                                                                                                                                                                                                                                                                                                                                                                                                                                                                                                                                                                                                                                                                                                                                                                                                                                                                                                                                                                                                                                                                                                                                                                                  | ¥  | 20100  |
| 58r. H    | 600sqm big garden                                                                                                                                                                                                                                                                                                                                                                                                                                                                                                                                                                                                                                                                                                                                                                                                                                                                                                                                                                                                                                                                                                                                                                                                                                                                                                                                                                                                                                                                                                                                                                                                                                                                                                                                                                                                                                                                                                                                                                                                                                                                                                              | ¥  | 45,000 |
|           | arden - 丽嘉花园                                                                                                                                                                                                                                                                                                                                                                                                                                                                                                                                                                                                                                                                                                                                                                                                                                                                                                                                                                                                                                                                                                                                                                                                                                                                                                                                                                                                                                                                                                                                                                                                                                                                                                                                                                                                                                                                                                                                                                                                                                                                                                                   |    |        |
| 48r.      | 410sqm nice garden                                                                                                                                                                                                                                                                                                                                                                                                                                                                                                                                                                                                                                                                                                                                                                                                                                                                                                                                                                                                                                                                                                                                                                                                                                                                                                                                                                                                                                                                                                                                                                                                                                                                                                                                                                                                                                                                                                                                                                                                                                                                                                             |    | 40,000 |
| 48r.      | 450sqm big garden                                                                                                                                                                                                                                                                                                                                                                                                                                                                                                                                                                                                                                                                                                                                                                                                                                                                                                                                                                                                                                                                                                                                                                                                                                                                                                                                                                                                                                                                                                                                                                                                                                                                                                                                                                                                                                                                                                                                                                                                                                                                                                              |    | 45,000 |
| 58r.      | 500sqm full furniture                                                                                                                                                                                                                                                                                                                                                                                                                                                                                                                                                                                                                                                                                                                                                                                                                                                                                                                                                                                                                                                                                                                                                                                                                                                                                                                                                                                                                                                                                                                                                                                                                                                                                                                                                                                                                                                                                                                                                                                                                                                                                                          | ¥  | 50,000 |
|           | illan Garden - 澳景図                                                                                                                                                                                                                                                                                                                                                                                                                                                                                                                                                                                                                                                                                                                                                                                                                                                                                                                                                                                                                                                                                                                                                                                                                                                                                                                                                                                                                                                                                                                                                                                                                                                                                                                                                                                                                                                                                                                                                                                                                                                                                                             |    |        |
| 48r.      | 450sqm 400sqm garden                                                                                                                                                                                                                                                                                                                                                                                                                                                                                                                                                                                                                                                                                                                                                                                                                                                                                                                                                                                                                                                                                                                                                                                                                                                                                                                                                                                                                                                                                                                                                                                                                                                                                                                                                                                                                                                                                                                                                                                                                                                                                                           | ¥  | 38,000 |
| 58r.      | 600sqm nice garden                                                                                                                                                                                                                                                                                                                                                                                                                                                                                                                                                                                                                                                                                                                                                                                                                                                                                                                                                                                                                                                                                                                                                                                                                                                                                                                                                                                                                                                                                                                                                                                                                                                                                                                                                                                                                                                                                                                                                                                                                                                                                                             | ٧  | 55,000 |
|           | ANDE VILLA - 世天下                                                                                                                                                                                                                                                                                                                                                                                                                                                                                                                                                                                                                                                                                                                                                                                                                                                                                                                                                                                                                                                                                                                                                                                                                                                                                                                                                                                                                                                                                                                                                                                                                                                                                                                                                                                                                                                                                                                                                                                                                                                                                                               |    | -      |
| 48r.      | 275sqm nice garden                                                                                                                                                                                                                                                                                                                                                                                                                                                                                                                                                                                                                                                                                                                                                                                                                                                                                                                                                                                                                                                                                                                                                                                                                                                                                                                                                                                                                                                                                                                                                                                                                                                                                                                                                                                                                                                                                                                                                                                                                                                                                                             | ¥  | 18,000 |
|           |                                                                                                                                                                                                                                                                                                                                                                                                                                                                                                                                                                                                                                                                                                                                                                                                                                                                                                                                                                                                                                                                                                                                                                                                                                                                                                                                                                                                                                                                                                                                                                                                                                                                                                                                                                                                                                                                                                                                                                                                                                                                                                                                |    |        |

¥ 13,000

ID: 17747 504sam, 5bedrooms

duplex, 1st floor, garden view

One of the Largest Real Estate Agencies in China Hotline: 010-8458-5667/5267 / 13701080877

Native English Property Consultant: +86-13501358971 (Paul) Native French Property Consultant: +86-13911258512 (Corentin) Website: beijing.joannarealestate.com.cn